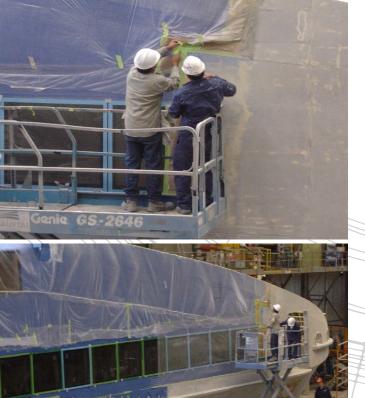

## **AUSTAL FERRIES**

Client

AUSTAL

Location

Henderson, WA, Australia

Scope

Complete paint of high speed ferries including:

- External painting of the hulls
- Intersleek silicone antifouling
- Application of paint to the signs

## **Project Details**

Cota! Ferry Co Ltd owns fourteen (14) high-speed catamarans built by Austal Shipyard of Australia. All of the vessels are painted in exciting blue, with a fountain flowing with gold and sparkling stars. The 47.5 metre long passenger catamaran has an operational speed of 43 knots and cay carry up to 417 passengers. It is propelled by waterjets powered by quadruple MTU 16V 4000 M70 diesel engines.

Cota! Jet high-speed catamarans connect Hong Kong and Coat! Strip, Macau. Eptec was engaged to provide the full external painting.