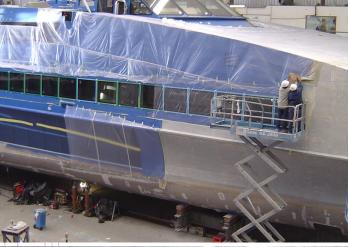

## **AUSTAL FERRIES**

Client

AUSTAL

Location

Henderson, WA, Australia

Scope

Complete paint of high speed ferries including:

- External painting of the hulls
- Intersleek silicone antifouling
- Application of paint to the signs

Cota! Jet high-speed catamarans connect Hong Kong and Coat! Strip, Macau. Eptec was engaged to provide the full external painting.