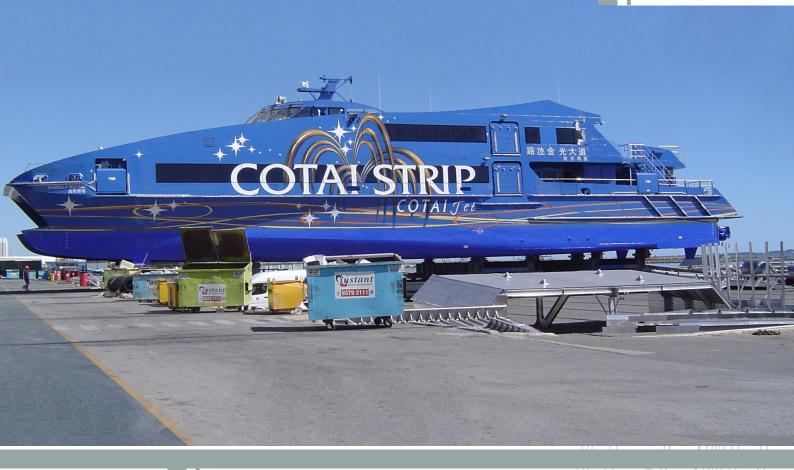

## **Project Details**

Cota! Ferry Co Ltd owns fourteen (14) high-speed catamarans built by Austal Shipyard of Australia. All of the vessels are painted in exciting blue, with a fountain flowing with gold and sparkling stars. The 47.5 metre long passenger catamaran has an operational speed of 43 knots and cay carry up to 417 passengers. It is propelled by waterjets powered by quadruple MTU 16V 4000 M70 diesel engines.

Cota! Jet high-speed catamarans connect Hong Kong and Coat! Strip, Macau. Eptec was engaged to provide the full external painting.