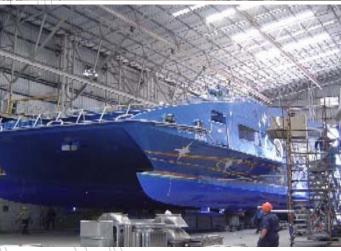

## **AUSTAL FERRIES**

Client

AUSTAL

Location

Henderson, WA, Australia

Scope

Complete paint of high speed ferries including:

- External painting of the hulls
- Intersleek silicone antifouling
- Application of paint to the signs

Cota! Jet high-speed catamarans connect Hong Kong and Coat! Strip, Macau. Eptec was engaged to provide the full external painting.