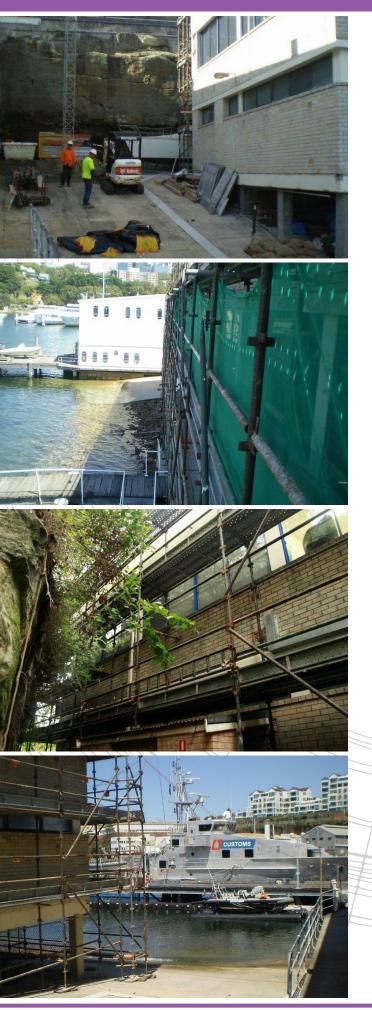

## **CUSTOM HOUSE FACADE RECTIFICATION & WORKS**

## **Project Details**

The Customs Marine centre is located at Lower Ben Boyd street, Neutral bay, Sydney. The site is irregular in shape and situated on the waterfront. A vertical cliff approximately 8m high separates the site into two levels. The building is heritage listed.

Eptec carried out the works in a highly sensitive area in front of the harbour with strict safety, environment controls, community controls liaising with all relevant authorities in obtaining the permits to work.

Eptec successfully completed the works within the prescribed time frame with minimal/no disruptions to their daily Customs authorities operations.

Eptec's expertise, professional approach was highly commended by the client.