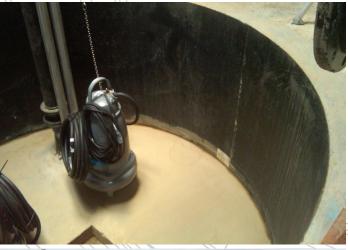

## Corrosion protection of pumping stations:

- HDPE (AKS) Lining System
- HDPE material supply
- HDPE site welding and testing
- CAC (Calcium Aluminate Cement)
- High build epoxy coatings
- Sydney Water Protective Coatings Standards

Eptec was engaged to install all corrosion protection systems to two (2) major pumping stations. Eptec provided all services to Sydney Water standards.