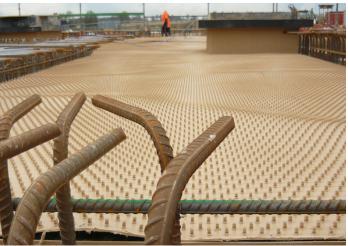

## Corrosion protection of pumping stations:

- HDPE (AKS) Lining System
- HDPE material supply
- HDPE site welding and testing
- CAC (Calcium Aluminate Cement)
- High build epoxy coatings
- Sydney Water Protective Coatings Standards

Eptec was engaged to install all corrosion protection systems to two (2) major pumping stations. Eptec provided all services to Sydney Water standards.