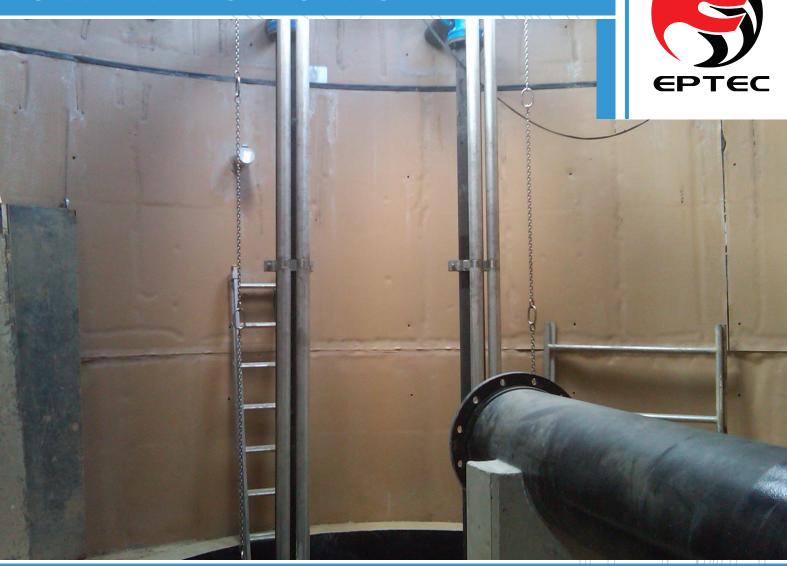

## Corrosion protection of pumping stations:

- HDPE (AKS) Lining System
- HDPE material supply
- HDPE site welding and testing
- CAC (Calcium Aluminate Cement)
- High build epoxy coatings
- Sydney Water Protective Coatings Standards

Eptec was engaged to install all corrosion protection systems to two (2) major pumping stations. Eptec provided all services to Sydney Water standards.