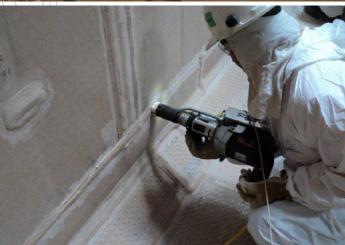

## Corrosion protection of pumping stations:

- HDPE (AKS) Lining System
- HDPE material supply
- HDPE site welding and testing
- CAC (Calcium Aluminate Cement)
- High build epoxy coatings
- Sydney Water Protective Coatings Standards

Eptec was engaged to install all corrosion protection systems to two (2) major pumping stations. Eptec provided all services to Sydney Water standards.