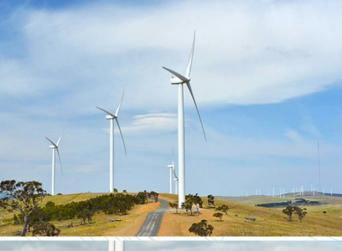

## **Project Details**

Eptec carried out the maintenance of the 67 turbines in the Capital Wind Farm and of the newly constructed Woodlawn Wind Farm, located near Bungendore in New South Wales.

The project comprised work to the entire structure including mechanical cleaning, application of protective coating and fibreglass repairs to the shafts, frames, cells, hubs and transformers.