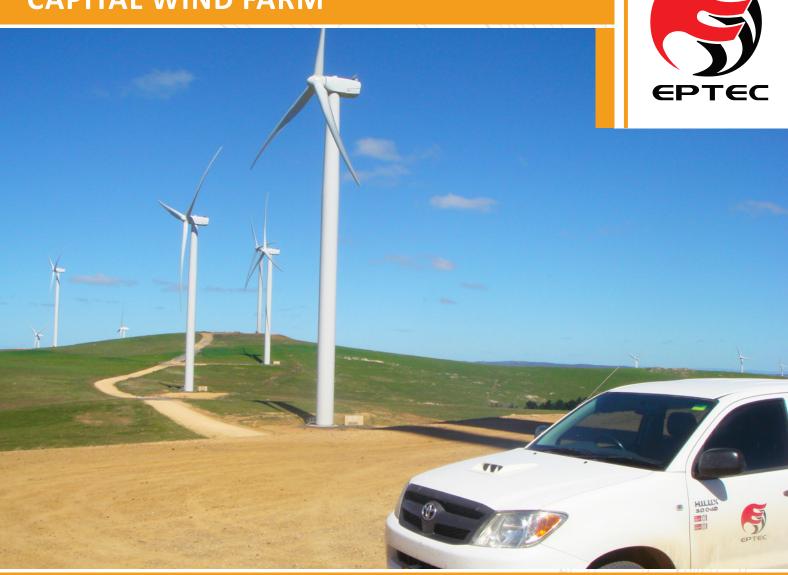

## **CAPITAL WIND FARM**

Client

Suzlon

Location

Bungendore, NSW, Australia

Scope

## **Project Details**

Eptec carried out the maintenance of the 67 turbines in the Capital Wind Farm and of the newly constructed Woodlawn Wind Farm, located near Bungendore in New South Wales.

The project comprised work to the entire structure including mechanical cleaning, application of protective coating and fibreglass repairs to the shafts, frames, cells, hubs and transformers.