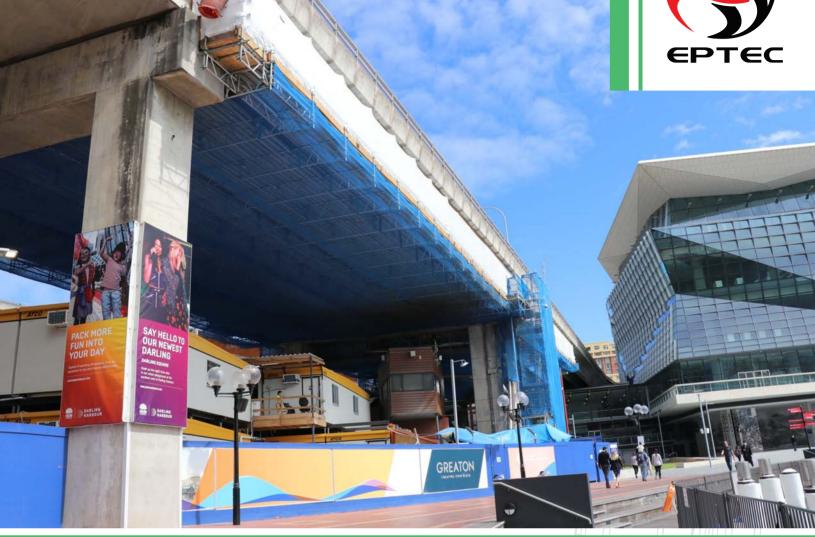

## **Project Details**

Eptec's Darling Harbour Project was completed on one of Western Distributor roadway bridges (B6794) that spans across the Darling Harbour precinct south of Cockle Bay, west of the Sydney CBD.

Eptec was contracted by Ventia Boral Amey JV to rectify the widespread blistering of the existing coating system, corrosion of the steel road girders and bridge bearings. The project commenced in April 2020 and was completed in December 2020.

This project required special setup and scaffolding containment and equipment. It was undertaken during day and night for the duration of works. It was located in a high profile, heavy pedestrian foot traffic area. Environmental management, public relations and operating hours were highly sensitive in this location.