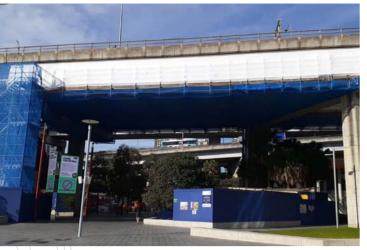

This project required special setup and scaffolding containment and equipment. It was undertaken during day and night for the duration of works. It was located in a high profile, heavy pedestrian foot traffic area. Environmental management, public relations and operating hours were highly sensitive in this location.