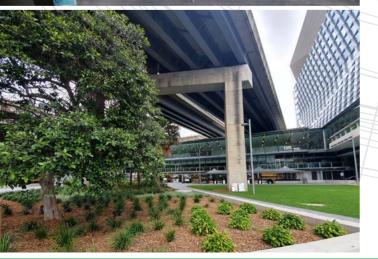

## **Project Details**

Eptec's Darling Harbour Project was completed on one of Western Distributor roadway bridges (B6794) that spans across the Darling Harbour precinct south of Cockle Bay, west of the Sydney CBD.

This project required special setup and scaffolding containment and equipment. It was undertaken during day and night for the duration of works. It was located in a high profile, heavy pedestrian foot traffic area. Environmental management, public relations and operating hours were highly sensitive in this location.